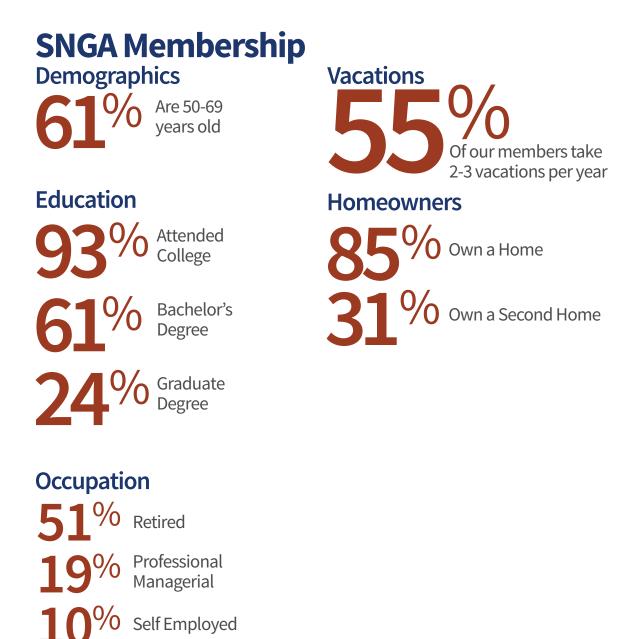

8010 West Sahara, Suite 160 Las Vegas, Nevada 89117 702-458-4653 • www.snga.org

The Southern Nevada Golf Association (SNGA) is a 501(c)(4) non-profit organization founded in 1967 to represent, promote and serve the best interests of golf in the region. The SNGA is an official representative of the United States Golf Association for Southern Nevada. The SNGA has nearly 10,000 members, 46 member clubs through golf courses, 20 affiliate clubs and growing every day.